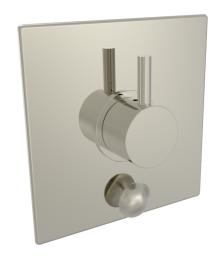

Defining Luxury Since 1959

Pressure Balance Shower Plate with Diverter and Handle Trim Set

4-203

## **PRODUCT FEATURES**

- Style: contemporary
- Collection: Basic II
- Temperature Controlled By Pressure Balance
- Lever Handle