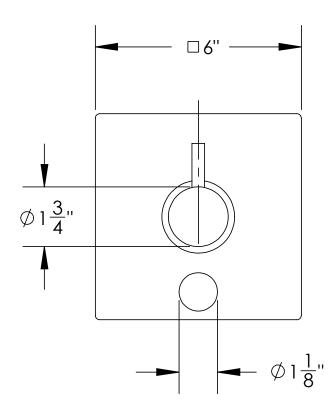

## **TECHNICAL DETAILS**

ADA Compliance: No Access Hole Diameter: 5" Handle Turn Angle: 115° Installation Type: Wall Mounted Primary Material: Brass Valve Material: Ceramic