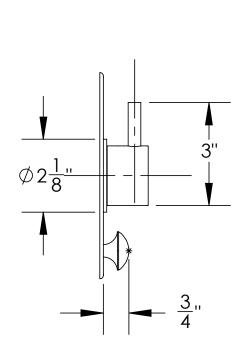

## **TECHNICAL DETAILS**

ADA Compliance: No Access Hole Diameter: 5" Handle Turn Angle: 115° Installation Type: Wall Mounted Primary Material: Brass Valve Material: Ceramic